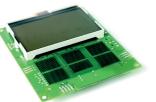

MID RANGE BURNER

CONTROL / STANDARD

EFFICIENCY & CONDENSING

HIGH END BURNER CONTROL

/ STANDARD EFFICIENCY &

CONDENSING

BCS30-ST

HIGH END BURNER CONTROL

/ STANDARD EFFICIENCY &

CONDENSING

HIGH END BURNER CONTROL / CONDENSING EQUIPPED

WITH ELECTRONIC COMBUSTION

CONTROL SYSTEM

HIGH END EXTERNAL USER

**INTERFACE** 

LOW END EXTERNAL USER