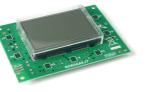

**INTERFACE** 

HIGH END EXTERNAL USER

INTERFACE

ELECTRONIC CONTROLLERS FOR HEATING MANAGEMENT SYSTEM

FLEX

HUBA TYPE 605 AIR

PRESSURE SWITCHES

STANDARD PLASTIC BOX