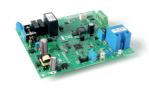

MID RANGE BURNER

CONTROL / STANDARD

EFFICIENCY & CONDENSING

HIGH END BURNER CONTROL

/ STANDARD EFFICIENCY &

CONDENSING

BCS30-ST

HIGH END BURNER CONTROL