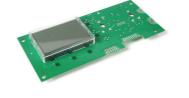

/ STANDARD EFFICIENCY &

CONDENSING

HIGH END BURNER CONTROL / CONDENSING EQUIPPED

WITH ELECTRONIC COMBUSTION

CONTROL SYSTEM

HIGH END EXTERNAL USER

**INTERFACE** 

LOW END EXTERNAL USER

**INTERFACE** 

HIGH END EXTERNAL USER

INTERFACE

ELECTRONIC CONTROLLERS FOR HEATING MANAGEMENT SYSTEM

FLEX

HUBA TYPE 605 AIR

PRESSURE SWITCHES

STANDARD PLASTIC BOX