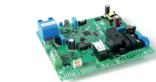

MIAB-ATM-ST

LOW END BURNER CONTROL STANDARD EFFICIENCY

LOW END BURNER CONTROL CONDENSING

MIAB-CON

CONDENSING

MIAB-CON-ST

**USER INTERFAGE** 

MID RANGE EXTERNAL USER INTERFACE

MID RANGE BURNER

CONTROL / STANDARD

EFFICIENCY & CONDENSING

BCS30

HIGH END BURNER CONTROL / STANDARD EFFICIENCY & CONDENSING

HIGH END BURNER CONTROL / STANDARD EFFICIENCY & CONDENSING

BCS30\_EC

HIGH END BURNER CONTROL / CONDENSING EQUIPPED WITH ELECTRONC COMBUSTION CONTROL SYSTEM