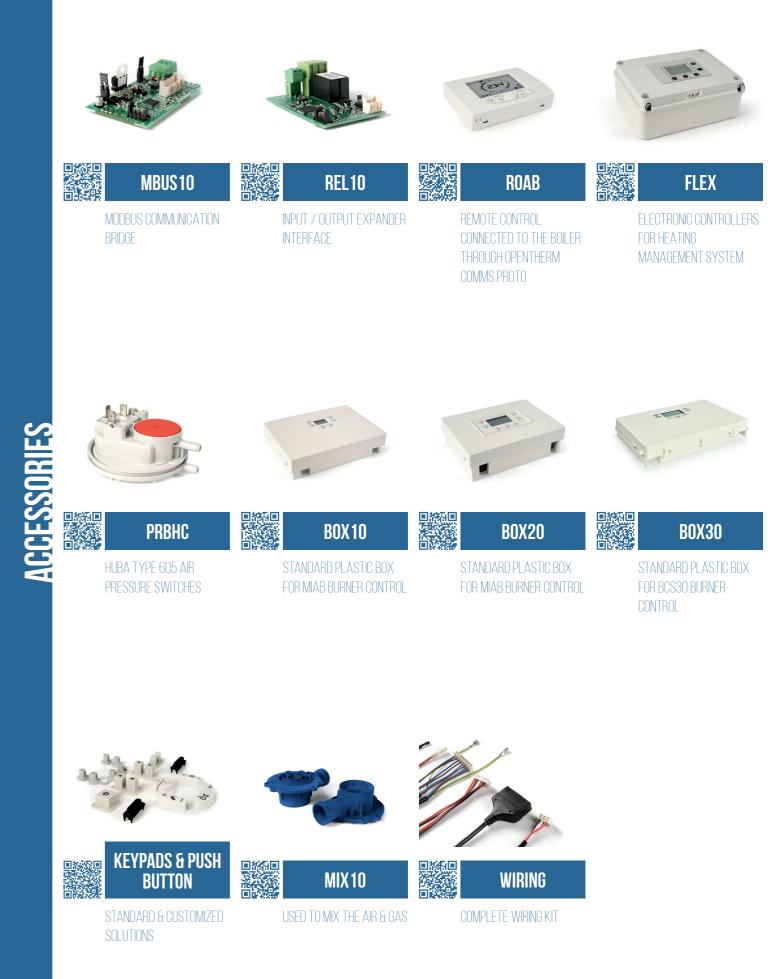

R INTERFAGE** 



MID RANGE EXTERNAL USER INTERFACE











MID RANGE BURNER

CONTROL / STANDARD

EFFICIENCY & CONDENSING

BCS30

HIGH END BURNER CONTROL / STANDARD EFFICIENCY & CONDENSING



HIGH END BURNER CONTROL / STANDARD EFFICIENCY & CONDENSING



BCS30\_EC

HIGH END BURNER CONTROL / CONDENSING EQUIPPED WITH ELECTRONC COMBUSTION CONTROL SYSTEM





HIGH END EXTERNAL USER INTERFACE

HIGH END EXTERNAL USER INTERFACE





HIGH END BURNER CONTROL / CONDENSING EQUIPPED WITH ELECTRONIC COMBUSTION CONTROL SYSTEM



SENSOR



TEM10



ECONOMICAL, RELIABLE AND ACCURATE SOLUTIONS FOR THE SAFETY TEMPERATURE READING

ECONOMICAL, RELIABLE AND ACCURATE SOLUTIONS FOR THE SAFETY TEMPERATURE READING

STEM10





UI30

MID RANGE EXTERNAL USER INTERFACE







NVSYS ELECTRONIC COMBUSTION

SYSTEM