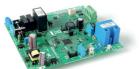

MID RANGE BURNER

CONTROL / STANDARD

EFFICIENCY & CONDENSING

BCS30

HIGH END BURNER CONTROL / STANDARD EFFICIENCY & CONDENSING

HIGH END BURNER CONTROL / STANDARD EFFICIENCY & CONDENSING

BCS30\_EC

HIGH END BURNER CONTROL / CONDENSING EQUIPPED WITH ELECTRONC COMBUSTION CONTROL SYSTEM

HIGH END EXTERNAL USER INTERFACE

HIGH END EXTERNAL USER INTERFACE

HIGH END BURNER CONTROL / CONDENSING EQUIPPED WITH ELECTRONIC COMBUSTION CONTROL SYSTEM

SENSOR

TEM10

ECONOMICAL, RELIABLE AND ACCURATE SOLUTIONS FOR THE SAFETY TEMPERATURE READING